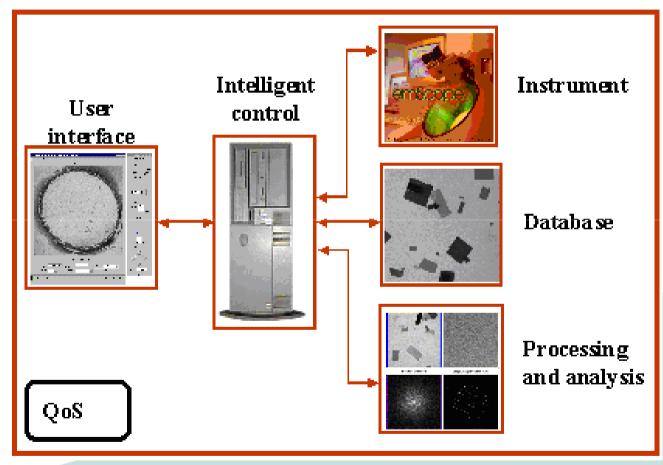

## Managing access to Virtual Research Infrastructures

Courtesy: Beckman Institute for Advanced Science and Technology University of Illinois

## Management issues

- Service to connect RI users (and user communities) to remote instrumentation, databases and digital analytical tools.
- Support emerging clusters of users and their preferred digital environment
  -> virtual laboratories.
- Be aware that users may want to have additional physical access.
- Processing of physical access; users selection and admission.
- Opportunities for on-line "publications" with direct access to research data.